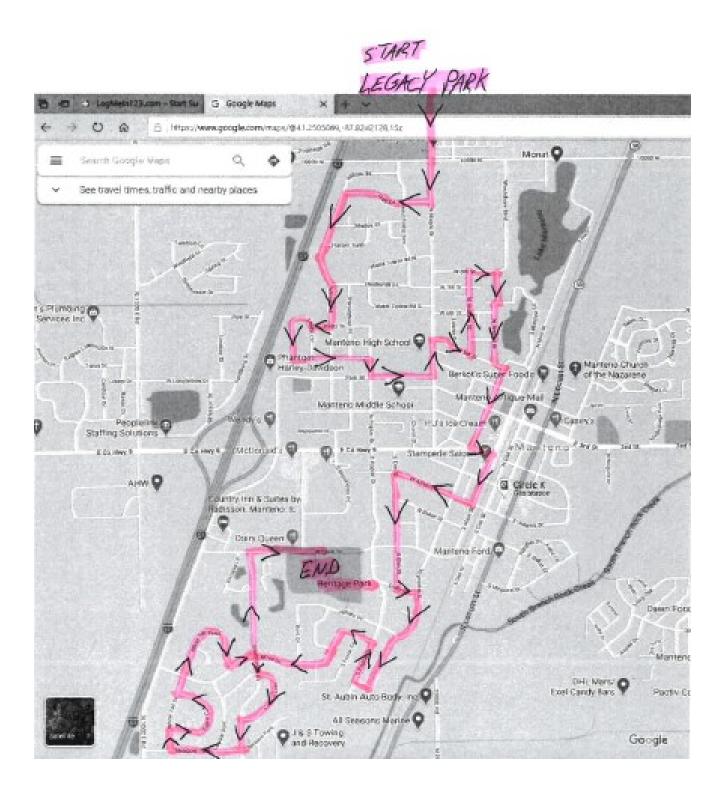

## Manteno Lighted Golf Cart Parade: Sept. 26 2020

Parade will start at Legacy Park—in the north parking lot—Please use the north entrance of the parking lot. NO WALKERS OR THROWING CANDY.

Rt. on Greg St. to S Poplar St. South on Maple St. to Gipp Dr.-Rt. on S. Poplar St. to Brian Dr. Rt. on Gipp Dr. to Willow Rd. Lt. on Brain Dr. to Southcreek Dr. Lt. on Willow Rd. to Holtz St. Lt. on Southcreek Dr. to Coyote Trl. Rt. on Holtz St. to Leahy Cir. Lt. on Coyote Trl. to Southcreek Dr. Rt. on Leahy Cir. to Leahy St. Lt. on Southcreek Dr. to Meadow Path Follow Leahy St. to N. Poplar St. Rt. on Meadow Path to White Tail Dr. Rt. on N. Poplar St. to Park St. Rt. on White Tail Dr. to Fawn Cir. Lt. on Park St. to Maple St. Rt. on Fawn Cir. To White Tail Dr. Lt. on Maple St. to 5<sup>th</sup> St. Rt. on White Tail Dr. to White Tail Bend Rt. on 5<sup>th</sup> St. to Hickory St. Straight on White Tail Bend to Brain Dr. Lt. on Hickory St. to 8<sup>th</sup> St. Rt. on 8<sup>th</sup> St. to N. Walnut St. Lt. on Brain Dr. to Southcreek Dr. Lt. on Southcreek Dr. to Cook St. Rt. on N. Walnut St. to 1<sup>st</sup> St. Rt. on Cook St. to Heritage Park Lt. on 1<sup>st</sup> St. to Main St. Ends at Heritage Park... Rt. on Main St. to Adams St. Rt. on Adams St. to Elm St. Lt. on Elm St. to Dolly Dr. Lt. on Dolly Dr. to S. Walnut St. Rt. on S. Walnut St. to Greg St.